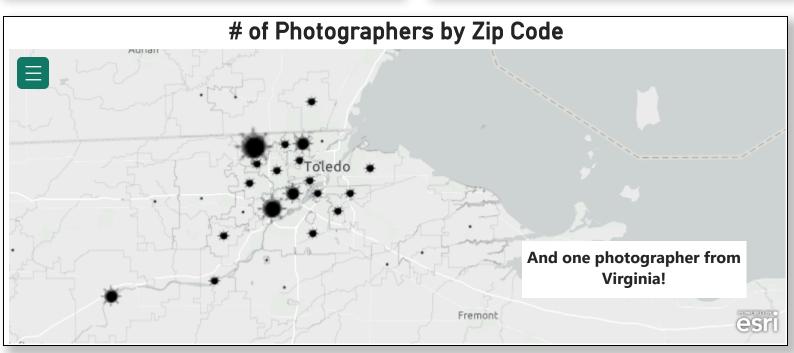

## 2024 Photo Arts Club of Toledo Annual Contest 394 Photos Entered

Thanks to all of the participating photographers, our judging panel and contest committee for another successful Annual Contest and special thanks to our supporting sponsors:

La-Z-Boy

The Andersons Kohne Camera and The Print Refinery We'll Frame It Metroparks Toledo





## Photo Arts Club of Toledo Annual Photo Contest - 2024 List of Winners

| Photo # | Photograph Name                                        | Place | Last Name   | First Name |  |  |  |  |
|---------|--------------------------------------------------------|-------|-------------|------------|--|--|--|--|
| People  |                                                        |       |             |            |  |  |  |  |
| A0003   | Fire-Knife Dance                                       | 1st   | Sampsel     | Jamie      |  |  |  |  |
| A0021   | Working on the Railroad                                | 2nd   | Hormann     | Jeff       |  |  |  |  |
| A0006   | Parting Is Such Sweet Sorrow                           | 3rd   | White       | Cindy      |  |  |  |  |
| A0017   | In the Shadows